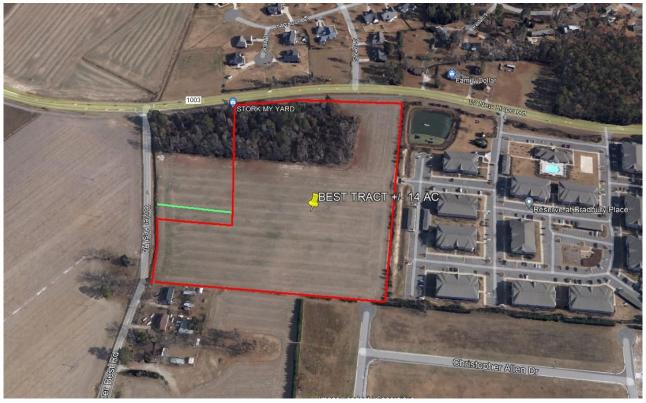

## LAND FOR SALE

+/- 14 ACRES
LOCATED ON NEW HOPE RD GOLDSBORO NC

## PRICE \$750,000.00

- PROPERTY IS IN GREAT LOCATION AT SOUTHEAST CORNER OF NEW HOPE AND CUYLER BEST RD
- LOCATED ONLY 2 MILES FROM WALMART SUPERCENTER, WAYNE COMMUNITY COLLEGE, MAXWELL EVENT CENTER, AND REGIONAL HOSPITAL.
- ZONED R-12 RESIDENTIAL AND NB-NEIGHBORHOOD BUSINESS
- WATER AND SEWER ON SITE.
- EXISTING CITY WALKING TRAIL ADJOINS
- EXISTING CENTER TURNING LANE IN FRONT OF PROPERTY(\$200K ADDED VALUE)