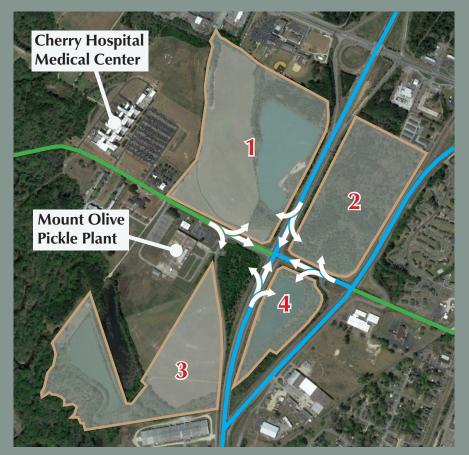

**General Business** 

**Parcel No.** 2599492556, 2599492873,

2599475678, 2599260524

**Utilities** Water and Sewer Available

Located at one of the most traveled intersections in Wayne County, this property is adjacent to Cherry Hospital Medical Center and the new Mount Olive Pickle Plant.

## COX CONSTRUCTION AND PROPERTIES

LAND & COMMERCIAL REAL ESTATE ADVISORS

**TRACT 1** ±87 Acres

**TRACT 2** ±49 Acres

TRACT 3 ±50 Acres

TRACT 4 ±18 Acres

NCDOT Daily Traffic Count

**5**,000 - 9,999 **1**0,000 - 19,999