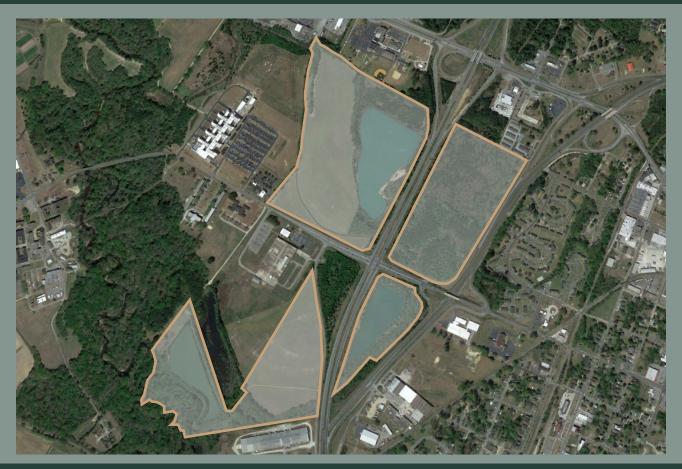

## Land for sale ±200 Acres

I-795 and Ash St Ext. Goldsboro, NC

**Asking Price** \$1,420,000

Willing to sell single tract or

subdivide

**Zoning** R-16 and HB (Highway

Business)

**Proposed Use** Highway Business, Industrial,

**General Business** 

**Parcel No.** 2599492556, 2599492873,

2599475678, 2599260524

**Utilities** Water and Sewer Available

Located at one of the most traveled intersections in Wayne County, this property is adjacent to Cherry Hospital Medical Center and the new Mount Olive Pickle Plant.

## COX CONSTRUCTION AND PROPERTIES

LAND & COMMERCIAL REAL ESTATE ADVISORS

**TRACT 1** ±87 Acres

**TRACT 2** ±49 Acres

TRACT 3 ±50 Acres

TRACT 4 ±18 Acres

NCDOT Daily Traffic Count

**5**,000 - 9,999 **1**0,000 - 19,999