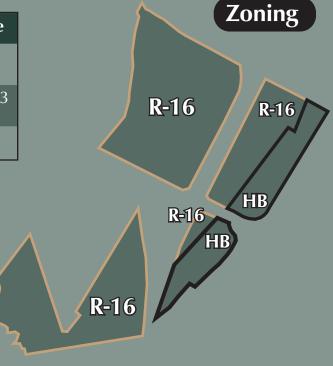

## Land for sale ±200 Acres

I-795 and Ash St Ext. Goldsboro, NC

**Asking Price** \$1,420,000

Willing to sell single tract or

subdivide

**Zoning** R-16 and HB (Highway

Business)

**Proposed Use** Highway Business, Industrial,